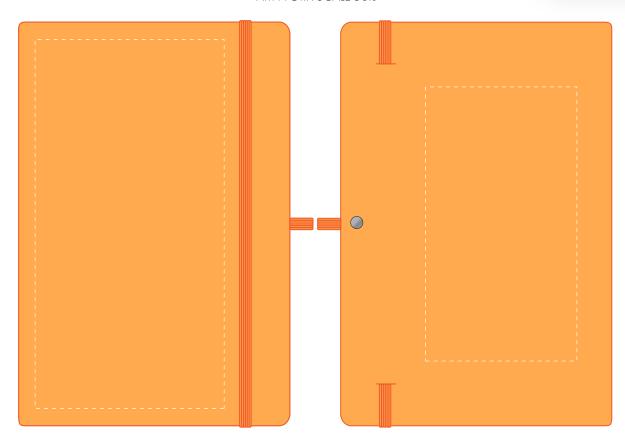

## **PANTONE REFERENCE(S)**

Full Colour Printing

ARTWORK SCALE 50%

CENTRED TO PRINT AREACENTRED TO NOTEBOOK

The dashed line is to demonstrate print area and will not appear on your printed item

ARTWORK SCALE 100%

Max print area: 145mm x 80mm

ARTWORK SCALE 100%

Max print area: 195mm x 100mm